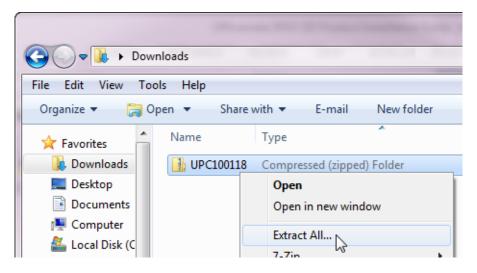

\*DropBox users will have the option to click Copy to my DropBox. However, simply click Download to save to your computer.

October 2018

UPC100118.zip

Download Now

- 4. The zip file will save to your *Downloads* folder on your computer. (If it does not start automatically, rightclick and click *Save*, *Save As*, or *Save File*, depending on what kind of browser you use.)
- 5. In your computer files program (*Windows Explorer* or *File Explorer* for Windows), browse to your *Downloads* folder and find the file *UPCMM01YY.zip* (*MM* referring to the current month and *YY* the current year). Do NOT open it.
- 6. Right-click on the file name and click *Extract All*.