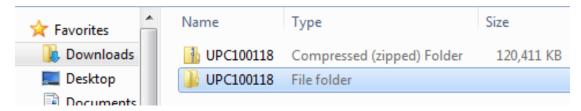

- 8. This will create a new folder named *UPCMM01YY* in your *Downloads*, but it will be a regular file folder, rather than a compressed zip file.
- 9. Open this new file folder, and open the folder of the same name inside it.