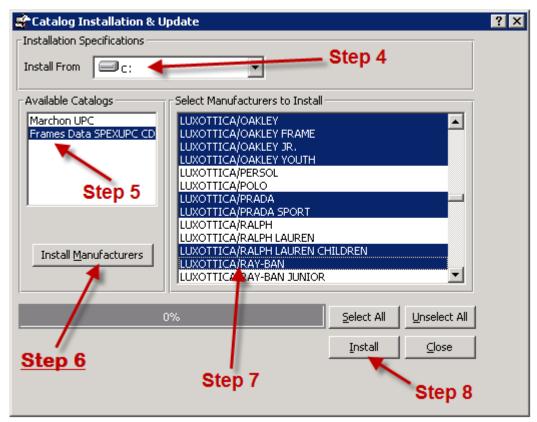

## Import Data into FrameMate

- 1. Once the files are finished copying, open OfficeMate.
- Open FrameMate by going to *Products > FrameMate*. In later versions of OfficeMate, you may need to go to *Admin* first.
- 3. Click **Tasks > Install Catalog** to open the Catalog Installation & Update window.
- 4. In the *Install From* drop-down menu, select the drive where the files were copied to in the above steps.
- 5. Select *Frames Data SPEXUPC CD* from the *Available Catalogs* box.
- <u>Click the Install Manufacturers button</u>. This step is frequently skipped, but critical to ensure the new brands and frames are installed correctly.

7. Select the manufacturers/brands in your inventory from the **Select Manufacturers to Install** box. Do not use the Select All button, but you can highlight multiple ones at a time as you click through the list.