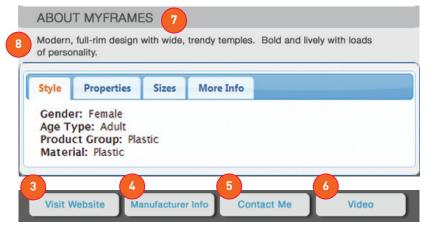

### Frames Data Online

**Brand Experience Listings** 

To participate in the Brand Experience program, please provide the following 9 items for each brand:

HOME PRODUCTS YOUR BUSINESS SUPPORT RESOURCES I MY FD

- Header Branding Image 972 x 100 jpg image
- 2 Brand Logo Minimum size: 190 x 30 jpg Maximum size: 190 x 60 jpg
- Web Address
  The "Visit Website" button brings users directly to your website. Please specify the url to which this button should resolve.
- Manufacturer Info

The "Manufacturer Info" button will display your contact information as it is displayed in the Frames Data Quarterly. You do not need to re-supply this text.

5 Contact Me Email

The "Contact Me" form generates an email to inform you when customers are interested in your product. Please provide the email address for these sales leads. (Optional)

6 Spotlight Video

Please provide a video for your brand. If you do not have a video, we can direct users to your social media page or remove the button. (Optional)

- Brand Name
- Brand Positioning Text
  Description of the brand as a whole: 50 200 characters
  (Optional)
- 9 Footer Branding Image 400 x 335 jpg image