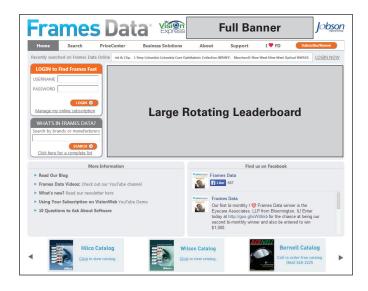

### FRAMESDATA.COM

ore and more savvy eyecare professionals are turning to Frames Data Online to search for and view large full color images of frames. Often they are visiting framesdata.com to find just the right frame to purchase for a specific patient. Reach these dispensers at this crucial moment – when they are looking for frames to purchase!

### **RATES**

| Position       | 1x            |
|----------------|---------------|
| Full Banner    | \$500/month   |
| Large Rotating |               |
| Leaderboard    | \$1,000/month |

### **AD SIZES**

All measurements in pixels, width by height

**Full Banner** 468x60px **Large Rotating** Leaderboard 716x258px

Frames Data recommends you add a rule around all banners that have a white background.